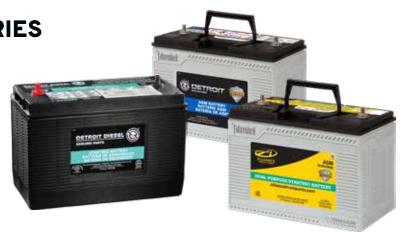

**ASSORTED 12V BATTERIES** 

FOR ALL YOUR STARTING NEEDS

**PRICED AS LOW AS** 

\$9200

| GROUP | TYPE        | CCA  | WARRANTY | COST     |
|-------|-------------|------|----------|----------|
| 31    | Starting    | 925  | 12 Month | \$92.00  |
| 31    | Starting    | 1000 | 12 Month | \$105.00 |
| 4     | Starting    | 1050 | 12 Month | \$172.00 |
| 8     | Starting    | 1400 | 12 Month | \$169.00 |
| 65    | Light Truck | 850  | 12 Month | \$105.00 |

\*With core exchange. Pricing may be subject to change and is valid through 10/31/2024.

WITH FIFTEEN LOCATIONS SERVING EIGHT STATES,